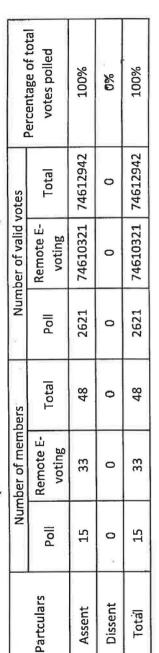

## Resolution no. 6

To revision in payment of Managerial Remuneration of Mr Shikhar Aggarwal, Joint Managing Director.

# (i) Voted in favour of the resolution:

| Number of Members | Number of Votes | % of Votes in favour |
|-------------------|-----------------|----------------------|
| γ 15              | 2621            | 100%                 |

(ii) Voted in against of the resolution:

| Number of Members | Number of Votes | % of Votes Against |
|-------------------|-----------------|--------------------|
|                   | -               |                    |
|                   |                 |                    |

## (iii) Invalid Votes:

| 5350 |
|------|
|      |